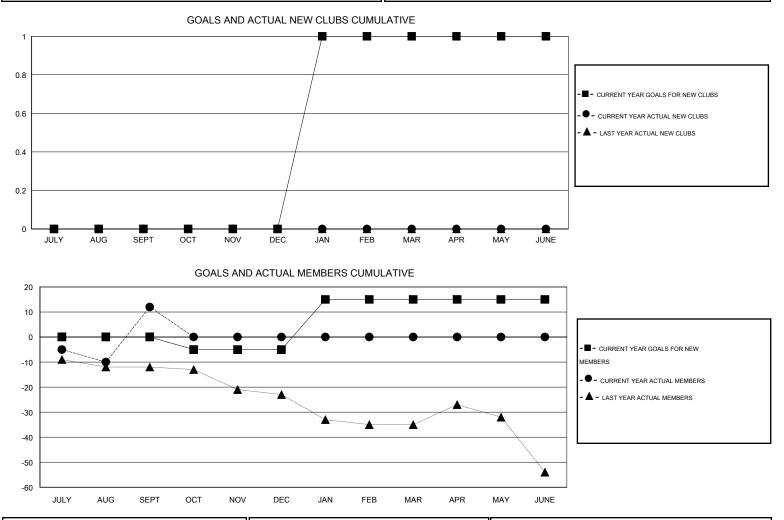

## HAL GRIFFIN GMT.

| GMT: HAL GRIFFIN             |                  |                   | LOCATIO          | LOCATION MISSOURI |                              |                    |                                     |                    | GMT CA 1         |  |  |
|------------------------------|------------------|-------------------|------------------|-------------------|------------------------------|--------------------|-------------------------------------|--------------------|------------------|--|--|
|                              |                  | Clubs             |                  |                   | Members                      |                    |                                     |                    |                  |  |  |
|                              | RESU             | LTS FOR 2015-2016 |                  |                   | RESULTS FOR 2015-2016        |                    |                                     |                    |                  |  |  |
| QUARTER                      | NEW CLUB<br>GOAL | NEW CLUBS         | DROPPED<br>CLUBS | NET<br>GAIN/LOSS  | QUARTER                      | NEW MEMBER<br>GOAL | CHARTER AND<br>NEW MEMBERS<br>ADDED | DROPPED<br>MEMBERS | NET<br>GAIN/LOSS |  |  |
| JULY/AUG/SEPT<br>OCT/NOV/DEC | 0<br>0           | 0<br>0            | 1<br>0           | -1<br>0           | JULY/AUG/SEPT<br>OCT/NOV/DEC | 0<br>-5            | 50<br>0                             | 38<br>0            | 12<br>0          |  |  |
| JAN/FEB/MAR<br>APR/MAY/JUNE  | 1<br>0           | 0<br>0            | 0<br>0           | 0<br>0            | JAN/FEB/MAR<br>APR/MAY/JUNE  | 20<br>0            | 0<br>0                              | 0                  | 0<br>0           |  |  |

| DROPPED CLUBS: 1 |    | 16 CLUBS OF 43 ADDED 1 OR MORE | GENDER DISTRIBUTION   |                |            |
|------------------|----|--------------------------------|-----------------------|----------------|------------|
|                  |    | NEW MEMBERS                    | MALE                  | 1,103 (72.95%) |            |
| DROPPED MEMBERS  |    |                                | FEMALE                | 409 (27.05%)   |            |
| DECEASED         | 7  |                                |                       |                |            |
| CLUB CANCELLED   | 0  | ASSESSMENT DATA                | FAMILY UNIT MEMBERS   |                | 291<br>140 |
| OTHER            | 31 |                                |                       |                |            |
| TOTAL            | 38 |                                | NON-HEAD OF HOUSEHOLD |                |            |